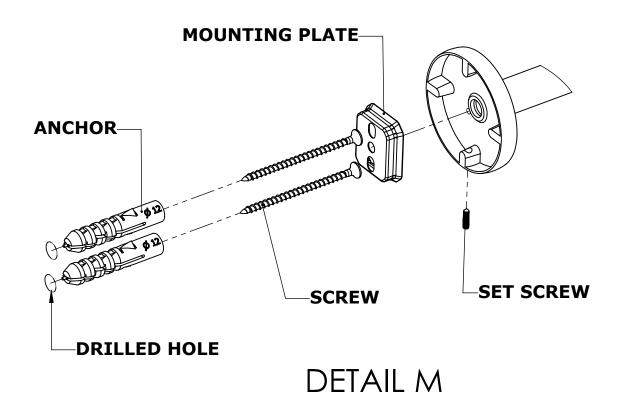

#### Step 1: Drill holes in Wall for screw anchors and attach Mounting Plate to Wall

Determine your desired location for installation and make a mark for the location of the mounting plate. Remove mounting plate from backplate by loosening set screw in backplate as pictured below. Place center hole of mounting plate over mark made above. Make 2 marks where mounting screws will be placed as shown below. Drill hole at each of the marks. (You may substitute other style mounting anchors or screws if desired). Place anchors into the holes made. Place mounting plate over

holes and secure to mounting surface using screws as shown below.