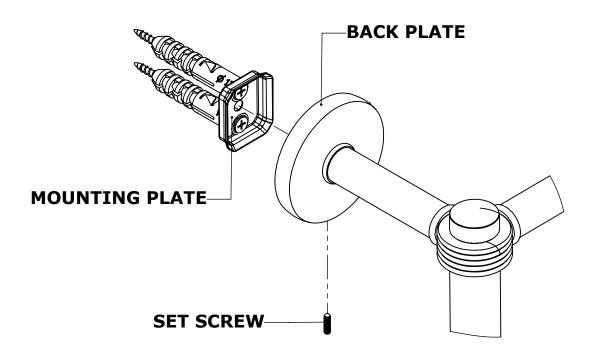

#### Step 2: Attach Bracket to Mounting Plate.

Place bracket on mounting plate and secure by tightening set screw as shown below.