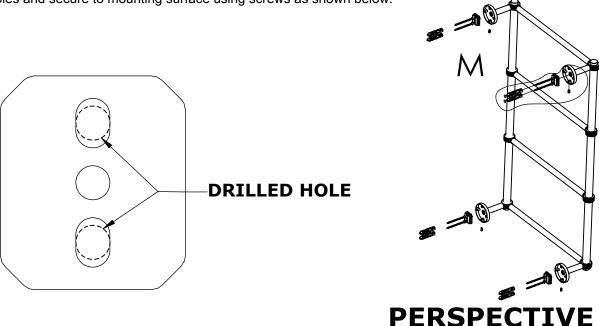

#### Step 1: Drill holes in Wall for screw anchors and attach Mounting Plate to Wall

Determine your desired location for installation and make a mark for the location of the mounting plate. Remove mounting plate from backplate by loosening set screw in backplate as pictured below. Place center hole of mounting plate over mark made above. Make 2 marks where mounting screws will be placed as shown below. Drill hole at each of the marks. (You may substitute other style mounting anchors or screws if desired). Place anchors into the holes made. Place mounting plate over

holes and secure to mounting surface using screws as shown below.