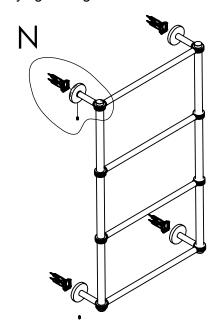

Wall for screw anchors and attach Mounting Plate to Wall

Determine your desired location for installation and make a mark for the location of the mounting plate. Remove mounting plate from backplate by loosening set screw in backplate as pictured below. Place center hole of mounting plate over mark made above. Make 2 marks where mounting screws will be placed as shown below. Drill hole at each of the marks. (You may substitute other style mounting anchors or screws if desired). Place anchors into the holes made. Place mounting plate over

holes and secure to mounting surface using screws as shown below.





### P1000-28G



# **INSTALLATION INSTRUCTIONS**

#### Step 2: Attach Bracket to Mounting Plate.

Place bracket on mounting plate and secure by tightening set screw as shown below.



#### **PERSPECTIVE**



**DETAIL N**